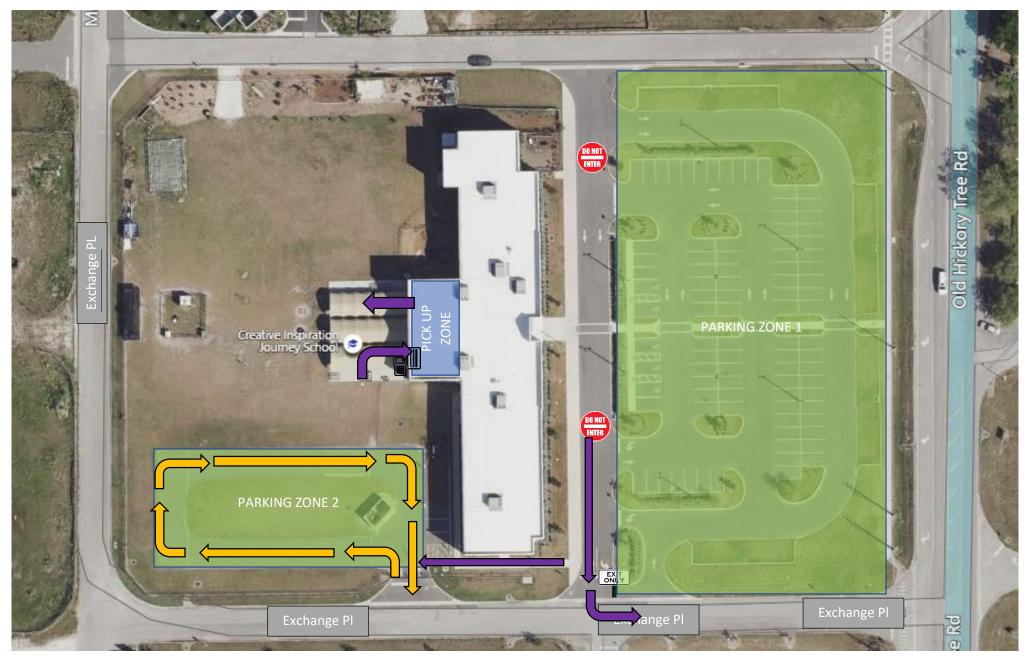

## Student Dismissal Procedures (Kinder – 8<sup>th</sup> Grade)-See Staggered Times

**Option 1:** Front Parking – (1) Cars will park in the front parking lot. (2) Walk to the rear entrance during your designated zone time for your student ID to be scanned. (3) Cars will exit through the south parking lot upon departure.

Option 2: Rear Parking – (1) Cars will enter the rear parking zone clockwise manner and park. (2) Walk to the rear entrance during your designated zone time for your student ID to be scanned. (3) Cars will exit through the same gate, maintaining a clockwise flow upon departure.

## Preschool (VPK) Arrival & Dismissal Procedures

- 1. Cars will enter through the north parking lot, forming 1 car line. Wait for drop-off or pick-up to begin.
- 2. During drop-off/pick-up, walk your child to the south entrance and sign them in or out.
- 3. Cars will exit through the south parking onto Exchange Place upon departure. DO NOT park on Exchange Place.