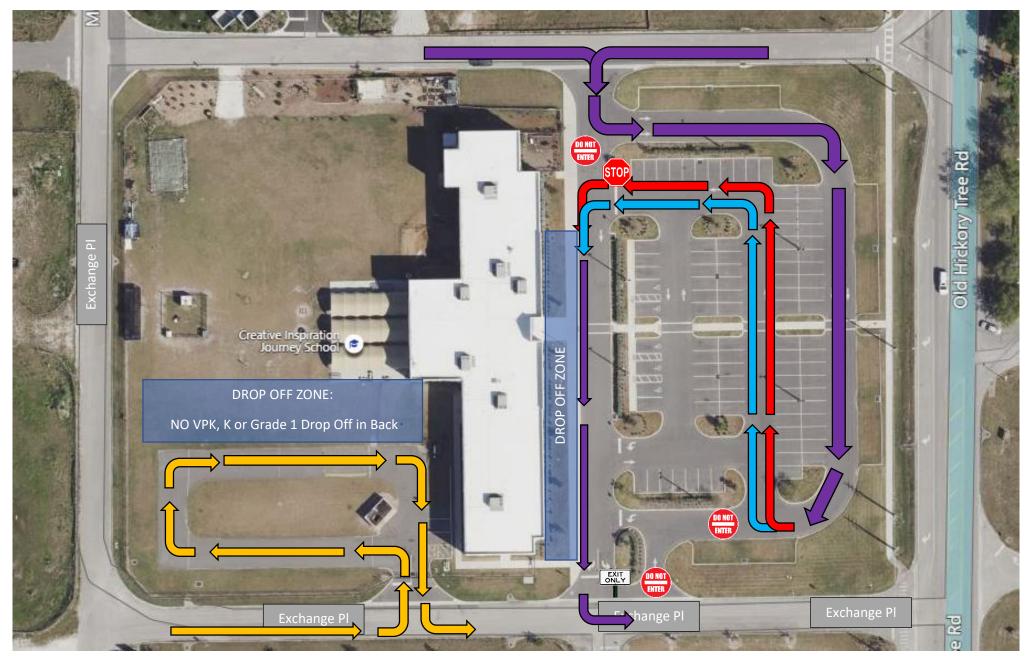

## **Student Arrival Procedures (Kinder – 8<sup>th</sup> Grade)**

<u>Option 1: Front Drop-Off (Grades K-8)</u> – (1) Cars will enter through the north parking lot, forming 2 car lines. Wait for drop-off to begin. (2) During drop-off, both car lines will merge into 1 car line to drop off students at the entrance. <u>PARENTS REMAIN IN YOUR VEHICLES</u>. (3) Cars will exit through the south parking lot.

Option 2: Rear Drop-Off (Grades 2-8 ONLY) – (1) Enter at 8:30am from the southern road forming 1 car line. (2) Proceed around the track in a clockwise manner to drop off students in the drop off zone. PARENTS REMAIN IN YOUR VEHICLES. (3) Cars will exit through the same gate.

## Student Dismissal Procedures (Kinder – 8<sup>th</sup> Grade)-See Staggered Times

**Option 1:** Front Parking – (1) Cars will park in the front parking lot. (2) Walk to the rear entrance during your designated zone time for your student ID to be scanned. (3) Cars will exit through the south parking lot upon departure.

Option 2: Rear Parking – (1) Cars will enter the rear parking zone clockwise manner and park. (2) Walk to the rear entrance during your designated zone time for your student ID to be scanned. (3) Cars will exit through the same gate, maintaining a clockwise flow upon departure.