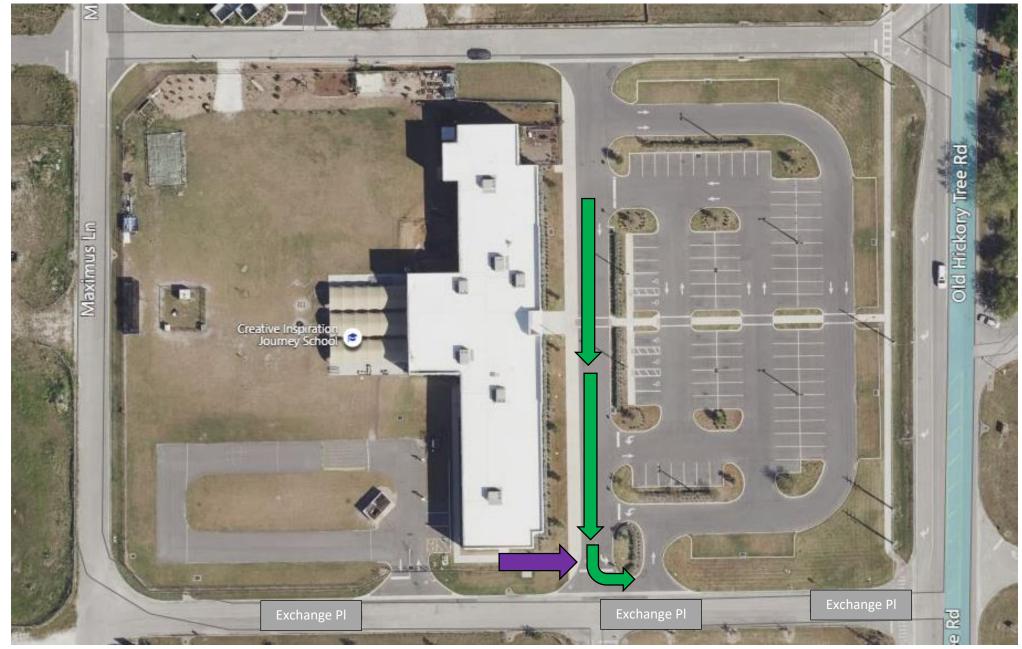

## Preschool (VPK) Arrival & Dismissal Procedures

- 1. Cars will enter through the north parking lot, forming 1 car line. Wait for drop-off or pick-up to begin.
- 2. During drop-off/pick-up, walk your child to the south entrance and sign them in or out.
- 3. Cars will exit through the south parking onto Exchange Place upon departure. DO NOT park on Exchange Place.

## **Daycare Van Dismissal Procedures**

- 1. Vans will enter through the north parking lot, forming 1 car line. Wait for dismissal to begin.
- 2. During dismissal, students will be walked to your van. Please wait there for us.
- 3. Vans will exit through the south parking onto Exchange Place upon departure. DO NOT park on Exchange Place.