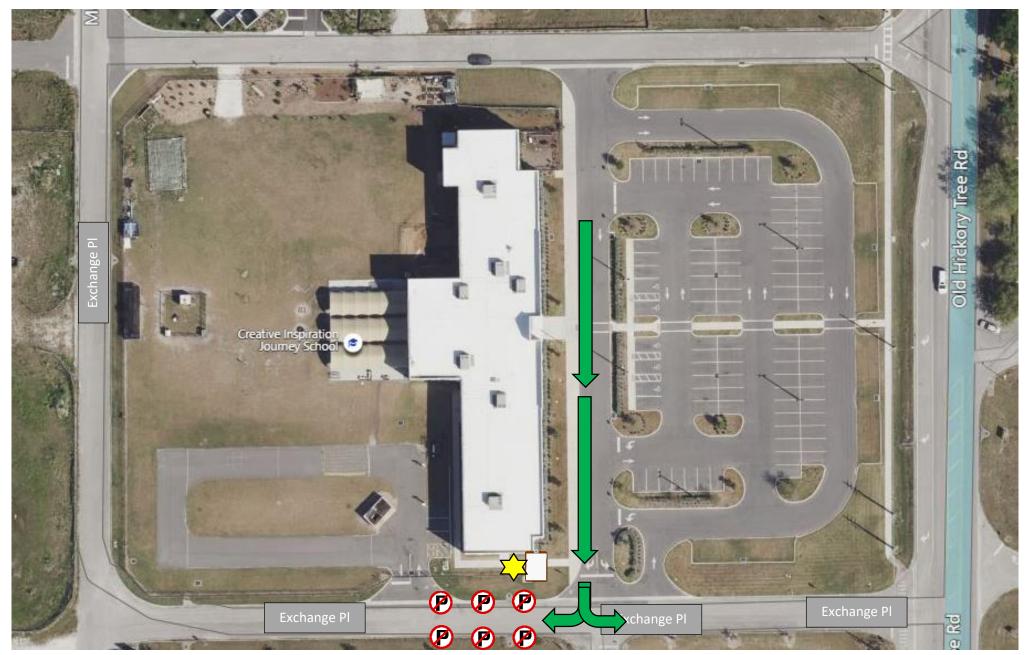

## Preschool (VPK) Arrival & Dismissal Procedures

- 1. Cars will enter through the north parking lot, forming 1 car line. Wait for drop-off or pick-up to begin.
- 2. During drop-off/pick-up, walk your child to the south entrance and sign them in or out.
- 3. Cars will exit through the south parking onto Exchange Place upon departure. DO NOT park on Exchange Place.

## **Daycare Van Dismissal Procedures**

- 1. Vans will enter through the north parking lot, forming 1 car line. Wait for dismissal to begin.
- 2. During dismissal, students will be walked to your van. Please wait there for us.
- 3. Vans will exit through the south parking onto Exchange Place upon departure. DO NOT park on Exchange Place.